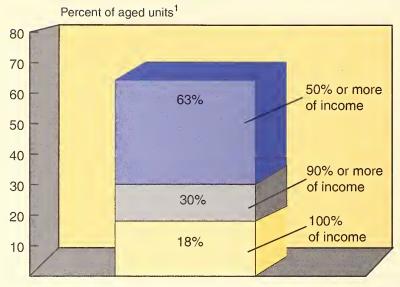

| 2.3 million                                                  |  |
| Poverty                                                                     | 1998 poverty income thresholds: Individual, aged 65 or older Couple, householder aged 65 or older Family of four                                                  | \$7,818<br>9,863<br>16,655                                   |  |

#### OASDI beneficiaries, by type of benefit, December 1998



Source: Table 5.A4.

#### OASDI benefits awarded, by type of benefit, December 1998



Source: Table 6.A1.







Source: Tables 5.A1 and 5.A10.

#### Average monthly OASDI benefit amount, December 1998



Source: Table 5.A1.



Source: Table 4.C5.

## Social Security provides at least half of the total income for a majority of beneficiaries, 1998



<sup>&</sup>lt;sup>1</sup>An aged unit is either a married couple living together with the husband or wife aged 65 or older, or a person 65 or older, who does not live with a spouse. Beneficiary units are the subset of this group who are receiving Social Security benefits. Source: *Income of the Population 55 or Older, 1998* (forthcoming).

#### Social Security's role in reducing poverty, 1998



Source: Income of the Population 55 or Older, 1998 (forthcoming).

#### Social Security is a source of income for nearly all the aged, 1998



<sup>1</sup>Includes private pensions and annuities, government employee pensions, Railroad Retirement, and IRA, Keogh, and 401(k) payments.

<sup>2</sup>An aged unit is either a married couple living together with the husband or wife aged 65 or older, or